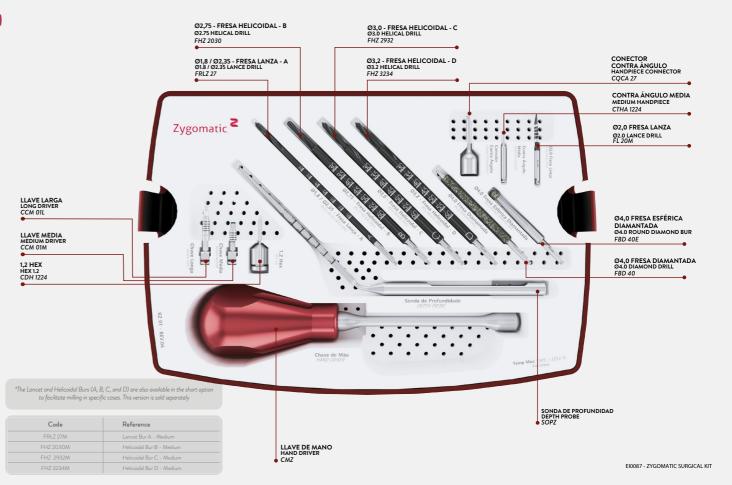

Protectors are screwed onto the mini abutment with standard manual torque and must remain in position until the provisional or definitive prosthesis is fabricated.

The CCM 01L key is used for implant capture,

while the CCM 01M key is used for installation

1.4

Diamond burs:

For preparing the bed with minimal risk of sinus membrane rupture.

Discover Implantat, the educational habitat of S.I.N..

implantat.global

internacional@sinimplantsystem.com www.sinimplantsystem.com