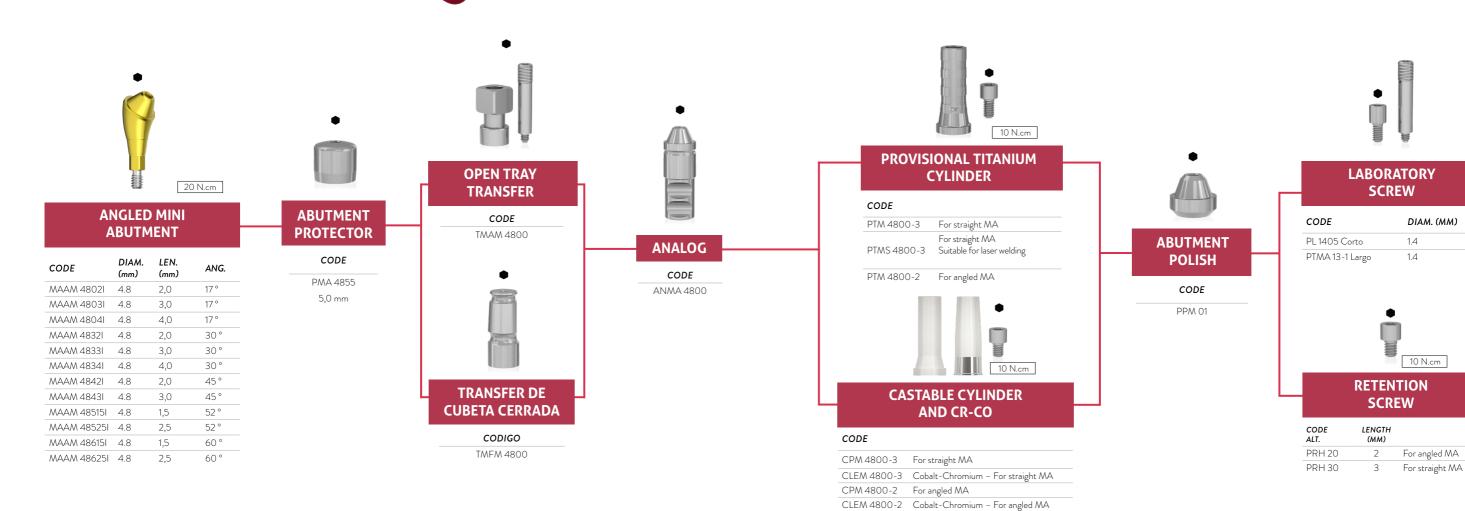

## PROSTHETIC COMPONENTS

The Mini Abutment with angulations of 17, 30, 45, 52, and 60 degrees and heights ranging from 2.0 mm to 4.0 mm, made of titanium alloy and anodized gold color. Its installation torque is 20 Ncm.

Protectors are screwed onto the mini abutment with standard manual torque and must remain in position until the provisional or definitive prosthesis is fabricated.

The CCM 01L key is used for implant capture,

while the CCM 01M key is used for installation

1.4

Diamond burs:

For preparing the bed with minimal risk of sinus membrane rupture.

Discover Implantat, the educational habitat of S.I.N..

implantat.global

internacional@sinimplantsystem.com www.sinimplantsystem.com