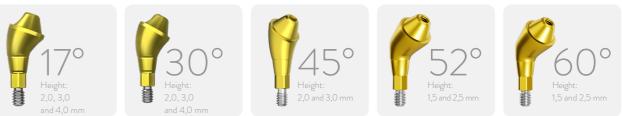

## PROSTHETIC COMPONENTS

The Mini Abutment with angulations of 17, 30, 45, 52, and 60 degrees and heights ranging from 2.0 mm to 4.0 mm, made of titanium alloy and anodized gold color. Its installation torque is 20 Ncm.