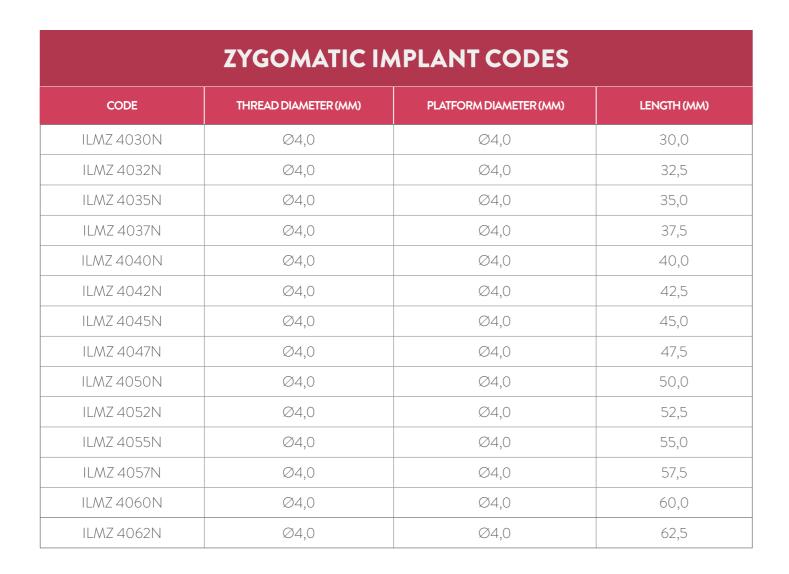

ts in severe maxillary resorption cases.

• MADE OF GRADE IV COLD-WORKED TITANIUM

A very lightweight metal with high resistance to corrosion, wear, and fracture, featuring Double Acid Etching (DAE) surface treatments

• EXCLUSIVE HANANO PLUS SURFACE

Highly hydrophilic, the Plus Surface promotes the osteogenesis process, stimulates bone tissue growth and early healing, and enhances implant strength and anchorage.



## Immediate results and shorter treatment duration

The Zygomatic Plus implant provides an immediate solution for the patient, as an alternative to bone grafting procedures. It offers stability, predictability, and precision in treatment, meeting the expectations of professionals with its versatile design and options tailored to anatomical features and tissue relationships.



## PROSTHETIC COMPONENTS

The Mini Abutment with angulations of 17, 30, 45, 52, and 60 degrees and heights ranging from 2.0 mm to 4.0 mm, made of titanium alloy and anodized gold color. Its installation torque is 20 Ncm.

Protectors are screwed onto the mini abutment with standard manual torque and must remain in position until the provisional or definitive prosthesis is fabricated.













The CCM 01L key is used for implant capture,

while the CCM 01M key is used for installation



1.4



Diamond burs:

For preparing the bed with minimal risk of sinus membrane rupture.



Discover Implantat, the educational habitat of S.I.N..

implantat.global

internacional@sinimplantsystem.com www.sinimplantsystem.com

Visit our social media