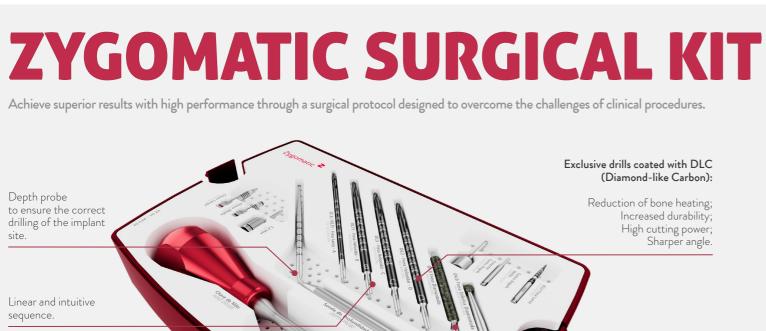

Protectors are screwed onto the mini abutment with standard manual torque and must remain in position until the provisional or definitive prosthesis is fabricated.

The CCM 01L key is used for implant capture,

while the CCM 01M key is used for installation

1.4

Diamond burs:

For preparing the bed with minimal risk of sinus membrane rupture.

Discover Implantat, the educational habitat of S.I.N..

implantat.global

internacional@sinimplantsystem.com www.sinimplantsystem.com